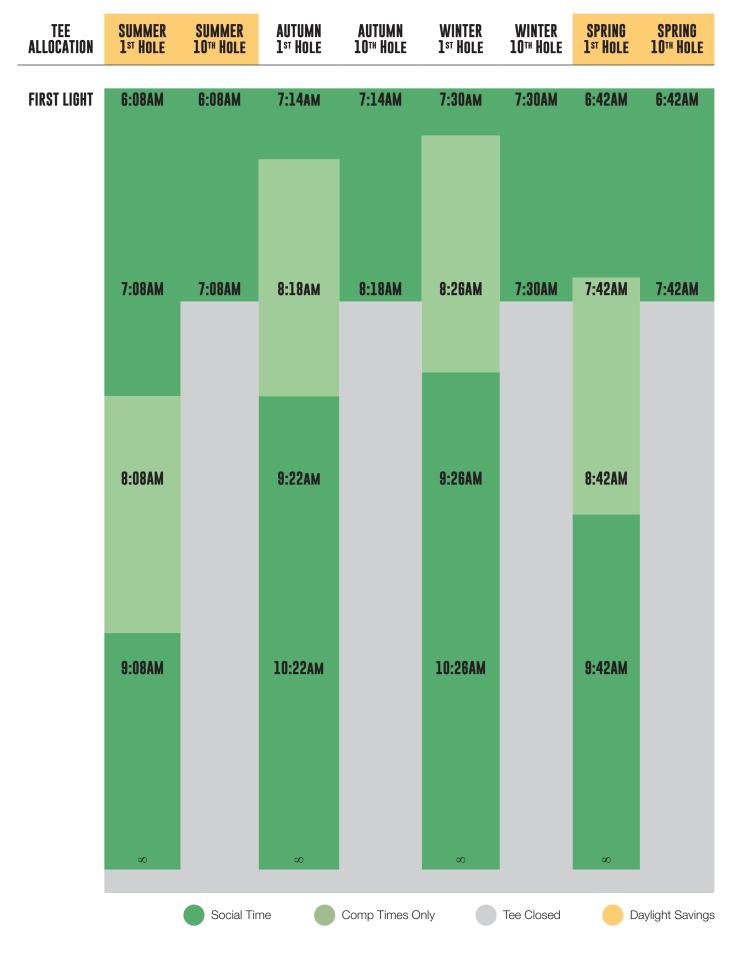

### MONDAY

| TEE<br>Allocation | SUMMER<br>1st Hole | SUMMER<br>10™ Hole | AUTUMN<br>1st Hole | AUTUMN<br>10™ Hole | WINTER<br>1st Hole | WINTER<br>10™ Hole | SPRING<br>1st Hole | SPRING<br>10™ Hole |
|-------------------|--------------------|--------------------|--------------------|--------------------|--------------------|--------------------|--------------------|--------------------|
| FIRST LIGHT       | <b>6:08AM</b>      | <b>6:08AM</b>      | 7:14AM             | 7:14AM             | 7:30AM             | <b>7:30AM</b>      | 6:42AM             | 6:42AM             |
|                   | 7:08AM             | 7:08AM             | 8:18AM             | 8:18AM             | 8:26AM             | 8:26AM             | 7:42AM             | 7:42AM             |
|                   |                    |                    |                    |                    |                    |                    |                    |                    |
|                   | 8:08AM             |                    | 9:22AM             |                    | 9:26AM             |                    | 8:42AM             |                    |
|                   |                    |                    |                    |                    |                    |                    |                    |                    |
|                   | 9:08AM             |                    | 10:22AM            |                    | 10:26AM            |                    | 9:42AM             |                    |
|                   | ω                  |                    | Ø                  |                    | Ø                  |                    | Ø                  |                    |
|                   |                    | Social Tir         | ne                 | Comp Times O       | nly                | Tee Closed         | Da                 | aylight Savings    |